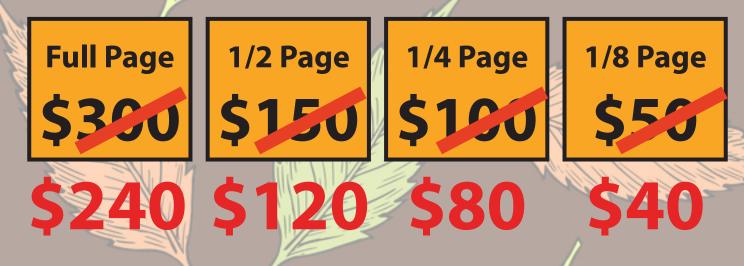

**SENIOR AD PRICES:** Please check what you are ordering (size, price). Do NOT enclose copyright protected pictures without written consent included with your ad form.

|                                         | Sizes       | Price | <b>Discount Price</b>        | # of pictures possible for a     | <u>ictures possible for ad size</u> |  |
|-----------------------------------------|-------------|-------|------------------------------|----------------------------------|-------------------------------------|--|
|                                         | Full Page   | \$300 | \$240                        | 1-11                             | AD STATUS:                          |  |
|                                         | 1/2 Page    | \$150 | <b>\$120</b>                 | 1-7                              | Surprise                            |  |
|                                         | 1/4 Page    | \$100 | <b>\$80</b>                  | 1-4                              |                                     |  |
|                                         | 1/8 Page    | \$50  | \$40                         | 1-2                              | Child is aware<br>of the ad         |  |
| # of film or "real" pictures enclosed = |             |       | nclosed =                    | # of digital pictures included = |                                     |  |
| DOM                                     | INANT PHOTC |       | don't have a preferend<br>pr | ce                               | -                                   |  |